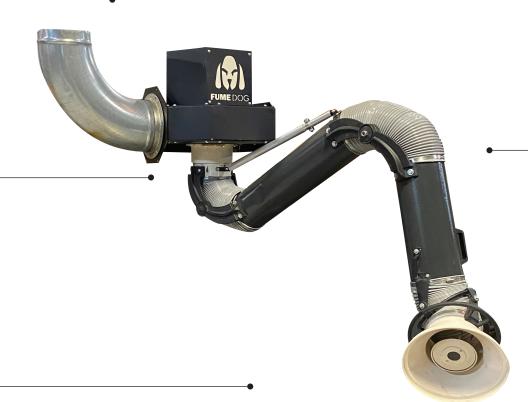

#### Description

A 1,200 CFM wall mounted weld fume extraction / exhaust system.

Fume Arm included. External joints for easy adjustment. Integrated wall mount bracket. Available in exhaust or filtered. Steel construction, not plastic.

## **Specifications**

Airflow: 1200 CFM Motor: 1.5 HP Power: 120v / 1ph

Dimensions: (in) 45" x 24" x 23" (without arm)

Weight: (lbs) 215 (no arm) Arm Diameter: (in) 8"